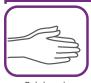

### HOW TO HANDRUB

Apply 1 to 2 pumps of product to palms of dry hands

Rub hands together, palm to palm

Rub in between

Rub back of each hand with palm of other hand

using paper towel

Rub fingertips of each hand in opposite palm