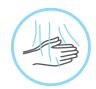

# HOW TO APPLY GLOVES

after performing hand hygiene, take a glove from its original box

only touch the surface of the glove at the top edge of the wrist cuff

apply the first glove

take the second glove with the bare hand and touch only the surface of the glove corresponding to the wrist

to avoid touching the forearm skin of the gloved hand, turn the external surface of the glove to be applied onto the fingers of the gloved hand, thus permitting to glove the second hand

once gloved, hands should not touch anything not defined by conditions for glove use