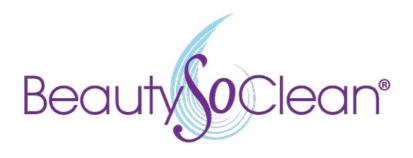

### **Powder Based Products**

(face powders, eye shadows, blushes)

Sanitize your disposable applicator and powder based cosmetics by misting (holding 6" away) with BeautySoClean® Cosmetic Sanitizer Mist directly on the product.

### **Loose Powders**

Shake fresh powder onto a tissue or stainless palette and mist (holding 6" away) with BeautySoClean® Cosmetic Sanitizer Mist. Apply with a clean brush.