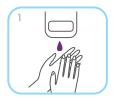

# Arriving at your workplace

- 1. Locate and use the designated area for locking up personal belongings. Your purse, cell phone, medications or food are not to be near your work space.
- 2. Request the daily health checklist for your workplace.
- 3. Wash and sanitize your hands.

### HOW TO HANDRUB

Apply 1 to 2 pumps of product to palms of dry hands

Rub hands together, palm to palm

Rub in between

Rub back of each hand with palm of other hand

using paper towel

Rub fingertips of each hand in opposite palm

Rub each thumb clasped in opposite hand

Rub hands until product is dry. Do not use paper towels

4. Apply face mask and gloves.