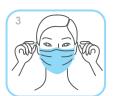

# HOW TO APPLY A FACEMASK

before putting on mask, perform hand hygiene

cover your mouth and nose with the mask and make sure there are no gaps between your face and mask, avoid touching the mask while wearing it.

remove the mask from behind (do not touch front of the mask)