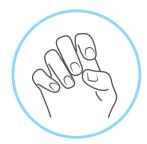

### HOW TO HANDRUB

Apply 1 to 2 pumps of product to palms of dry hands

Rub hands together, palm to palm

Rub in between

Rub back of each hand with palm of other hand

using paper towel

Rub fingertips of each hand in opposite palm

Rub each thumb clasped in opposite hand

Rub hands until product is dry. Do not use paper towels

4. Apply face mask and gloves.