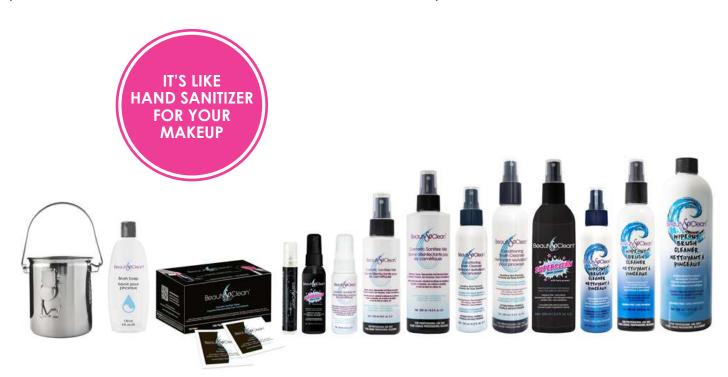

# INTRODUCTION

BeautySoClean® is the pioneer and world industry leader in cosmetic hygiene protocol. An innovation in the beauty industry, BeautySoClean® created the world's first cosmetic sanitizing system, now approved by numerous major brands worldwide. BeautySoClean® products are designed to prevent cosmetic cross-contamination, without altering the makeup products. The BeautySoClean® hygiene protocol consists of products designed to clean, rejuvenate and remove germs and bacteria directly from all your cosmetic products and brushes. It is no substitute for the advice and direction of your government and health authorities. Always comply with local regulations.

# **SUPPLIES CHECKLIST:**

- BeautySoClean® Cosmetic Sanitizer Mist
- BeautySoClean® Cosmetic Sanitizer Wipes
- BeautySoClean® Brush Cleanser
- BeautySoClean® Liquid Brush Soap
- BeautySoClean® Dip 'n Swirl Cleaning Tin
- BeautySoClean® Applicator Kit
- BeautySoClean® Custom Skin Tone Face Charts