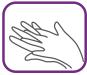

### HOW TO HANDRUB

Apply 1 to 2 pumps of product to palms of dry hands

Rub hands together, palm to palm

Rub in between

Rub back of each hand with palm of other hand

using paper towel

Rub fingertips of each hand in opposite palm