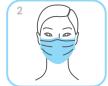

Rub each thumb clasped in opposite hand

Rub hands until product is dry. Do not use paper towels

4. Apply face mask and gloves.

# HOW TO APPLY A FACEMASK

before putting on mask, perform hand hygiene

cover your mouth and nose with the mask and make sure there are no gaps between your face and mask, avoid touching the mask while wearing it.