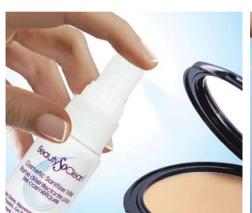

# Lipstick

Sanitize the lipstick with a BeautySoClean® Cosmetic Sanitizing Wipe to remove residue, then spray with BeautySoClean® Cosmetic Sanitizing Mist and allow 10 seconds to dry. Using your spatula, scrape some lipstick and transfer to your metal palette. Use a sanitized, disposable applicator to apply your product. **Do not** use synthetic or natural hair brushes for any lip products.