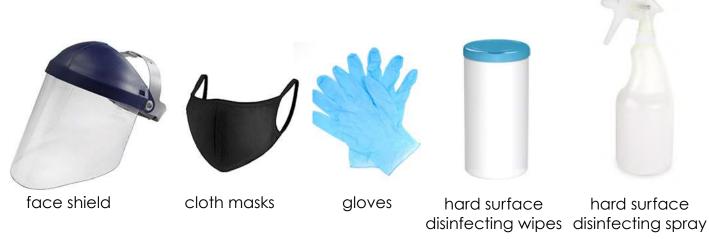

- cloth masks
- face shield
- gloves
- hard surface disinfecting wipes
- hard surface disinfecting spray
- 70% isopropyl alcohol
- hand sanitizer
- disposable makeup capes
- face shield (optional)
- tissues
- paper towel
- cotton balls
- cotton swabs
- water
- metal palettes
- makeup brushes
- disposable makeup sponges
- closed brush container
- sealable bags for used brushes
- used dirty brush closed container
- consumer agreement form for services rendered
- client files
- garbage disposal and disposal bags