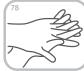

# HOW TO APPLY GLOVES

after performing hand hygiene, take a glove from its original box

only touch the surface of the glove at the top edge of the wrist cuff

apply the first glove

take the second glove with the bare hand and touch only the surface of the glove corresponding to the wrist

to avoid touching the forearm skin of the gloved hand, turn the external surface of the glove to be applied onto the fingers of the gloved hand, thus permitting to glove the second hand

once gloved, hands should not touch anything not defined by conditions for glove use