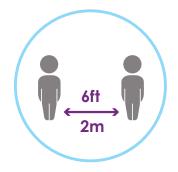

Required spacing between clients when working retail, in salon, in studio or event trailer: **Minimum 2 m / 6 ft apart** 

**Setting up your workspace:** Makeup can be applied in designated makeup application areas only. Do not allow your customer or client to touch or test any products on your set up. Cover all other cosmetic displays with acrylic shields or wrap. Only products stored in a controlled, secured area (your closed kit, a drawer behind your counter) should be used for application. Never work with products that have been left open and exposed to the environment or unattended. Have numerous sets of product available so you can rotate products being used. Sanitize each product set before a rotation quarantine for a minimum of seven days.