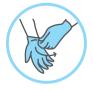

### HOW TO HANDRUB

Apply 1 to 2 pumps of product to palms of dry hands

Rub hands together, palm to palm

Rub in between

Rub back of each hand with palm of other hand

using paper towel

Rub fingertips of each hand in opposite palm

Rub each thumb clasped in opposite hand

Rub hands until product is dry. Do not use paper towels

4. Apply face mask and gloves.