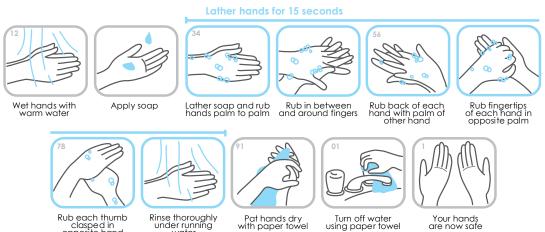

### HOW TO HANDRUB

Apply 1 to 2 pumps of product to palms of dry hands

Rub hands together, palm to palm

Rub in between

Rub back of each hand with palm of other hand

using paper towel

Rub fingertips of each hand in opposite palm

Rub each thumb clasped in opposite hand

Rub hands until product is dry. Do not use paper towels

4. Apply face mask and gloves.