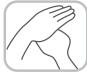

clasped in opposite hand

### HOW TO HANDRUB

Apply 1 to 2 pumps of product to palms of dry hands

Rub hands together, palm to palm

Rub in between

Rub back of each hand with palm of other hand

using paper towel

Rub fingertips of each hand in opposite palm

Rub each thumb clasped in opposite hand

Rub hands until product is dry. Do not use paper towels

4. Apply face mask and gloves.