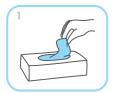

# **Elevated Brush Cleaning**

**Soak:** Pour approved brush cleaning solution in a metal or glass container. Soak brushes for up to ten minutes, swirl off any leftover residue. Synthetic and natural brushes need to be soaked in a sanitizing brush cleaning solution for up to ten minutes to complete the first stage of sanitizing.

**Wash:** Before washing your brushes, use a hard surface disinfecting wipe to clean the sink. Using only an approved liquid brush cleaning soap, Squeeze a dollop of soap onto the brush and massage the bristles to remove any cosmetic residue. Rinse with warm water. Do not let your brushes touch any hard surface or the sink while cleaning.