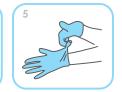

# HOW TO APPLY GLOVES

after performing hand hygiene, take a glove from its original box

only touch the surface of the glove at the top edge of the wrist cuff

apply the first glove

take the second glove with the bare hand and touch only the surface of the glove corresponding to the wrist

to avoid touching the forearm skin of the gloved hand, turn the external surface of the glove to be applied onto the fingers of the gloved hand, thus permitting to glove the second hand

once gloved, hands should not touch anything not defined by conditions for glove use