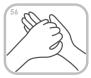

clasped in opposite hand

### HOW TO HANDRUB

Apply 1 to 2 pumps of product to palms of dry hands

Rub hands together, palm to palm

Rub in between

Rub back of each hand with palm of other hand

using paper towel

Rub fingertips of each hand in opposite palm

Rub each thumb clasped in opposite hand

Rub hands until product is dry. Do not use paper towels

4. Apply face mask and gloves.