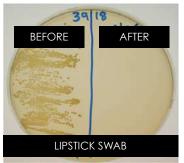

# Lipstick

Sanitize the lipstick with a BeautySoClean® Cosmetic Sanitizing Wipe to remove residue, then spray with BeautySoClean® Cosmetic Sanitizing Mist and allow 10 seconds to dry. Using your spatula, scrape some lipstick and transfer to your metal palette. Use a sanitized, disposable applicator to apply your product. **Do not** use synthetic or natural hair brushes for any lip products.