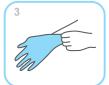

# HOW TO APPLY GLOVES

after performing hand hygiene, take a glove from its original box

only touch the surface of the glove at the top edge of the wrist cuff

apply the first glove

take the second glove with the bare hand and touch only the surface of the glove corresponding to the wrist

to avoid touching the forearm skin of the gloved hand, turn the external surface of the glove to be applied onto the fingers of the gloved hand, thus permitting to glove the second hand

once gloved, hands should not touch anything not defined by conditions for glove use