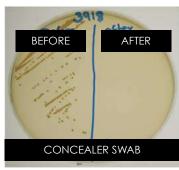

### **Powder Based Products**

(face powders, eye shadows, blushes)

Sanitize your disposable applicator and powder based cosmetics by misting (holding 6" away) with BeautySoClean® Cosmetic Sanitizer Mist directly on the product.