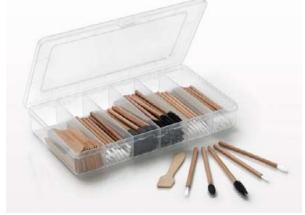

Before using your sharpener in front of your client spray your sharpener with BeautySoClean® sanitizer and blot it with a clean tissue.

Always keep a selection of disposable applicators in a closed container, and remove the pieces required once you have determined your application process requirements.

# **Applicator Chart**

- Doe Foot: This applicator can be used for lip gloss, lipstick, concealers, cream based eye shadows etc. Sanitize product. When transferring product from the container take a few samples and apply to your palette first. This will give you additional product to use on your client and alleviate wastage on multiple applicators.
- 2. Sponge Tip applicator: This applicator can be used for applying eye shadow, concealer, testing foundation etc. Sanitize product. When transferring eye shadow product from the container, load product on both sides of the applicator to fully cover the surface with the specific colour chosen. When using for concealer, cream based cosmetics and foundation colour sampling, you can transfer the amount of product required to your palette before application to avoid using numerous applicators.

- 3. **Wand:** This spoolie applicator can be used to apply mascara, brow products and transfer larger amounts of power based products to your palette. Sanitize product. When using for mascara or brow products insert into container and transfer the product to your palette for easy replenishment.
- 4. **Spatula:** This tool is used to transfer all sanitized products to your palette and allows hygienic replenishment from this working tray. Spatulas must be used to transfer lipstick and lip products. Before you use the spatula, sanitize the makeup in the container using a cosmetic sanitizing wipe and a cosmetic sanitizing spray.
- 5. **Brush:** This can be used to apply lipstick and lip gloss from your palette. **Never** sample directly from a cosmetic product e.g. lipstick.
- 6. Detail wand: This small brush can be used for applying eyeliner, cream, or high pigment products for finer details. Sanitize products and transfer product to palette to replenish product needed.

Have numerous wedge sponges available in a sealed container. Discard in a safe disposal container after touching your client's face.

Always keep disposable applicators and brushes in an covered container. Never leave any tools open and exposed. We do not recommend brush belts and open set bags that are not completely covered.