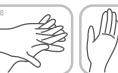

### HOW TO HANDRUB

Apply 1 to 2 pumps of product to palms of dry hands

Rub hands together, palm to palm

Rub in between

Rub back of each hand with palm of other hand

using paper towel

Rub fingertips of each hand in opposite palm

Rub each thumb clasped in opposite hand

Rub hands until product is dry. Do not use paper towels

4. Apply face mask and gloves.