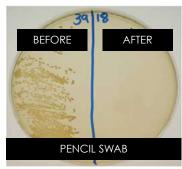

### **Pencils**

Sharpen your pencils with a sanitized sharpener then wipe the pencil using a BeautySoClean® Cosmetic Sanitizing Wipe before each application.

Only use swivel-up pencils to test on face charts or individual use for talent or bridal kits. Sanitize swivel pencils with a BeautySoClean® Cosmetic Sanitizing Wipe before and after each use. **Do not** apply swivel-up pencils directly on a customer's face.