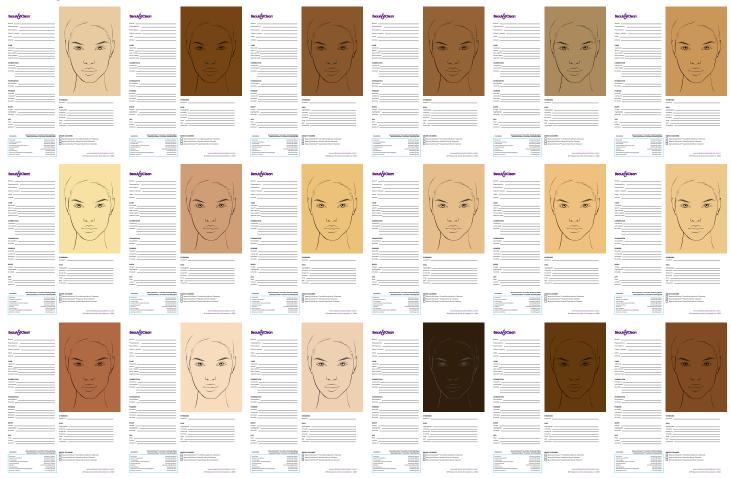

# **ELEVATED RETAIL SAMPLING & DIRECT SALES**

Beauty advisors and direct sales reps can sample controlled testers by using a BeautySoClean® Custom Skin Tone Face Chart and one time use disposable applicators. The products being demonstrated are still required to be sanitized with BeautySoClean® Cosmetic Sanitizing Mist or Wipes before and after each swatch is taken. Reusing testers without sanitizing poses a risk of cross contamination. Remember to not share your pens or face chart books. Additional health and safety measures are required and to be determined by your employer or corporate head office.

# BeautySoClean® Custom Skin Tone Face Charts