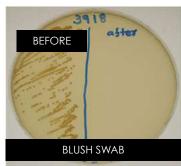

### **Powder Based Products**

(face powders, eye shadows, blushes)

Sanitize your disposable applicator and powder based cosmetics by misting (holding 6" away) with BeautySoClean® Cosmetic Sanitizer Mist directly on the product.