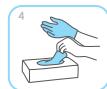

Rub each thumb clasped in opposite hand

Rub hands until product is dry. Do not use paper towels

4. Apply face mask and gloves.