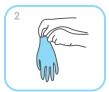

# HOW TO APPLY GLOVES

after performing hand hygiene, take a glove from its original box

only touch the surface of the glove at the top edge of the wrist cuff

apply the first glove

take the second glove with the bare hand and touch only the surface of the glove corresponding to the wrist

to avoid touching the forearm skin of the gloved hand, turn the external surface of the glove to be applied onto the fingers of the gloved hand, thus permitting to glove the second hand

once gloved, hands should not touch anything not defined by conditions for glove use