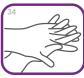

### HOW TO HANDRUB

Apply 1 to 2 pumps of product to palms of dry hands

Rub hands together, palm to palm

Rub in between

Rub back of each hand with palm of other hand

using paper towel

Rub fingertips of each hand in opposite palm