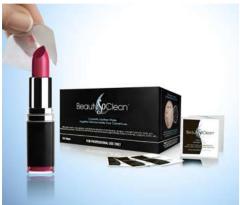

**Sanitize:** Start each shift with properly washed and dried brushes. Use one set of brushes per customer. Sanitize your brushes in front of your customer by spraying BeautySoClean® Brush Cleanser on paper towel, then gently wiping the brush along the paper. This will reassure your customer that you are using freshly sanitized brushes.